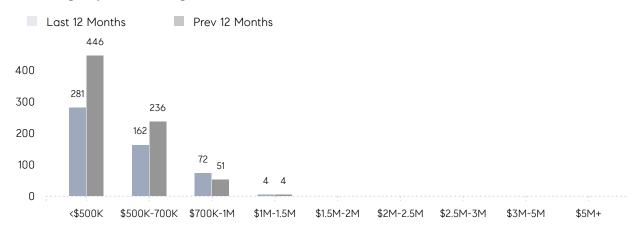

| AVERAGE SOLD PRICE | \$552,235 | \$519,018 | 6%        |
|                | # OF CONTRACTS     | 17        | 21        | -19%      |
|                | NEW LISTINGS       | 17        | 24        | -29%      |
| Condo/Co-op/TH | AVERAGE DOM        | 17        | 34        | -50%      |
|                | % OF ASKING PRICE  | 102%      | 99%       |           |
|                | AVERAGE SOLD PRICE | \$582,900 | \$271,222 | 115%      |
|                | # OF CONTRACTS     | 6         | 7         | -14%      |
|                | NEW LISTINGS       | 3         | 11        | -73%      |
|                |                    |           |           |           |

# Parsippany

### FEBRUARY 2023

### Monthly Inventory



### Contracts By Price Range



### Listings By Price Range



# COMPASS



Compass makes no representations or warranties, express or implied, with respect to future market conditions or prices of residential product at the time the subject property or any competitive property is complete and ready for occupancy or with respect to any report, study, finding, recommendation or other information provided by Compass herein. Moreover, no warranty, express or implied, is made or should be assumed regarding the accuracy, adequacy, completeness, legality, reliability, merchantability or fitness for a particular purpose of any information, in part or whole, contained herein. All material is presented with the understanding that Compass shall not be deemed to provide legal, accounting or other professional services. This is not intended to solicit the purch