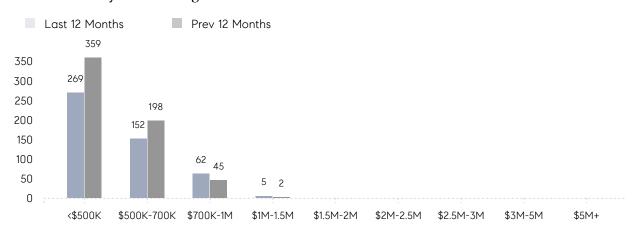

| 104%      |           |
|                | AVERAGE SOLD PRICE | \$552,235 | \$519,018 | 6%        |
|                | # OF CONTRACTS     | 17        | 21        | -19%      |
|                | NEW LISTINGS       | 17        | 24        | -29%      |
| Condo/Co-op/TH | AVERAGE DOM        | 17        | 34        | -50%      |
|                | % OF ASKING PRICE  | 102%      | 99%       |           |
|                | AVERAGE SOLD PRICE | \$582,900 | \$271,222 | 115%      |
|                | # OF CONTRACTS     | 6         | 7         | -14%      |
|                | NEW LISTINGS       | 3         | 11        | -73%      |
|                |                    |           |           |           |

# Parsippany

### FEBRUARY 2023

### Monthly Inventory



### Contracts By Price Range



### Listings By Price Range



# COMPASS



Compass makes no representations or warranties, express or implied, with respect to future market conditions or prices of residential product at the time the subject property or any competitive property is complete and ready for occupancy or with respect to any report, study, finding, recommendation or other information provided by Compass herein. Moreover, no warranty, express or implied, is made or should be assumed regarding the accuracy, adequacy, completeness, legality, reliability, merchantability or fitness for a particular purpose of any information, in part or whole, contained herein. All material is presented with the understanding that Compass shall not be deemed to provide legal, accounting or other professional services. This is no