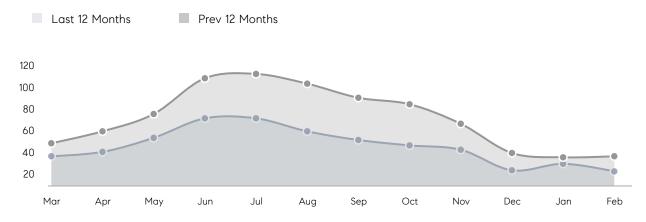

| % OF ASKING PRICE  | 99%       | 104%      |           |
|                | AVERAGE SOLD PRICE | \$552,235 | \$519,018 | 6%        |
|                | # OF CONTRACTS     | 17        | 21        | -19%      |
|                | NEW LISTINGS       | 17        | 24        | -29%      |
| Condo/Co-op/TH | AVERAGE DOM        | 17        | 34        | -50%      |
|                | % OF ASKING PRICE  | 102%      | 99%       |           |
|                | AVERAGE SOLD PRICE | \$582,900 | \$271,222 | 115%      |
|                | # OF CONTRACTS     | 6         | 7         | -14%      |
|                | NEW LISTINGS       | 3         | 11        | -73%      |
|                |                    |           |           |           |

# Parsippany

### FEBRUARY 2023

### Monthly Inventory



### Contracts By Price Range



### Listings By Price Range



# COMPASS



Compass makes no representations or warranties, express or implied, with respect to future market conditions or prices of residential product at the time the subject property or any competitive property is complete and ready for occupancy or with respect to any report, study, finding, recommendation or other information provided by Compass herein. Moreover, no warranty, express or implied, is made or should be assumed regarding the accuracy, adequacy, completeness, legality, reliability, merchantability or fitness for a particular purpose of any information, in part or whole, contained herein. All material is presented with the understanding that Compass shall not be deemed to provide legal, accounting or other p